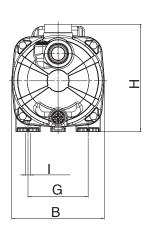

## DIMENSIONS

| Α   | 406    |
|-----|--------|
| В   | 170    |
| С   | 122    |
| E   | 208    |
| F   | 14     |
| G   | 111    |
| Н   | 198    |
| H2  | 144    |
| 1   | Dia 9  |
| DNA | 1" GAS |
| DNM | 1" GAS |