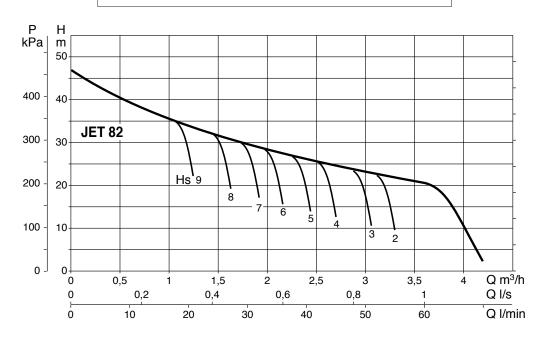

#### TECHNICAL DATA

| OUTPUT POWER (KW)  | 0.6kW P2                    |
|--------------------|-----------------------------|
| MAX. HEAD [M]      | 47M                         |
| MAX. FLOW L/MIN    | 60 l/min                    |
| MAX PRESSURE       | 6 bar                       |
| LIQUID TEMPERATURE | 2 - 35 deg C                |
| MOTOR              | Asynchronous TEFC           |
| MOTOR INSULATION   | F Class insulation          |
| MOTOR PROTECTION   | In-built thermal overload   |
| PROTECTION CLASS   | IP44. Terminal board I.P.55 |

## CURVE