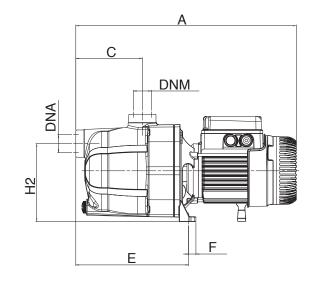

## DIMENSIONS

| Α   | 406    |
|-----|--------|
| В   | 170    |
| С   | 122    |
| E   | 208    |
| F   | 14     |
| G   | 111    |
| Н   | 198    |
| H2  | 144    |
| 1   | Dia 9  |
| DNA | 1" GAS |
| DNM | 1" GAS |